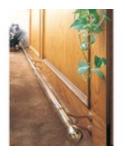

## 40-402/2 402 - Bar Footrail Mount Bracket (Polished Stainless Steel 304, 2" OD (0.05" Wall))

Architectural hardware provides a unique breadth of decorative hardware brackets for mounting metal railings in all kinds of settings. And, like your handrail, footrail, stair railing, kitchen rail system or other railing, brackets may be available in a variety of finishes in addition to traditional brass fittings, including white, stainless steel. All brackets are supplied with necessary hardware for proper installation.

Note:

Fittings are supplied with self-drilling, self-tapping hardware.

Mount brackets to stud in wall.

Maximum spacing between brackets is 4 feet.

Consult local codes for rail height and other requirements.