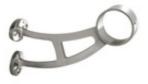

## 40-402/2 402 - Bar Footrail Mount Bracket (Polished Stainless Steel 304, 2" OD (0.05" Wall))

Architectural hardware provides a unique breadth of decorative hardware brackets for mounting metal railings in all kinds of settings. And, like your handrail, footrail, stair railing, kitchen rail system or other railing, brackets may be available in a variety of finishes in addition to traditional brass fittings, including white, stainless steel. All brackets are supplied with necessary hardware for proper installation.