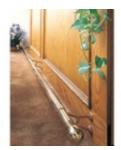

## 00-402/2 402 - Bar Footrail Mount Bracket (Polished Brass, 2" OD (0.05" Wall))

Architectural hardware provides a unique breadth of decorative hardware brackets for mounting metal railings in all kinds of settings. And, like your handrail, footrail, stair railing, kitchen rail system or other railing, brackets may be available in a variety of finishes in addition to traditional brass fittings, including white, stainless steel. All brackets are supplied with necessary hardware for proper installation.

## Note:

Fittings are supplied with self-drilling, self-tapping hardware.

Mount brackets to stud in wall.

Maximum spacing between brackets is 4 feet.

Consult local codes for rail height and other requirements.