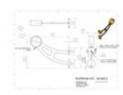

## 00-402/2 402 - Bar Footrail Mount Bracket (Polished Brass, 2" OD (0.05" Wall))

Architectural hardware provides a unique breadth of decorative hardware brackets for mounting metal railings in all kinds of settings. And, like your handrail, footrail, stair railing, kitchen rail system or other railing, brackets may be available in a variety of finishes in addition to traditional brass fittings, including white, stainless steel. All brackets are supplied with necessary hardware for proper installation.

## Note:

Fittings are supplied with self-drilling, self-tapping hardware.

Mount brackets to stud in wall.

Maximum spacing between brackets is 4 feet.

Consult local codes for rail height and other requirements.