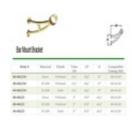

## 00-402/2 402 - Bar Footrail Mount Bracket (Polished Brass, 2" OD (0.05" Wall))

Architectural hardware provides a unique breadth of decorative hardware brackets for mounting metal railings in all kinds of settings. And, like your handrail, footrail, stair railing, kitchen rail system or other railing, brackets may be available in a variety of finishes in addition to traditional brass fittings, including white, stainless steel. All brackets are supplied with necessary hardware for proper installation.

## Note:

Fittings are supplied with self-drilling, self-tapping hardware.

Mount brackets to stud in wall.

Maximum spacing between brackets is 4 feet.

Consult local codes for rail height and other requirements.