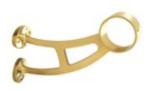

## 00-402/2 402 - Bar Footrail Mount Bracket (Polished Brass, 2" OD (0.05" Wall))

Architectural hardware provides a unique breadth of decorative hardware brackets for mounting metal railings in all kinds of settings. And, like your handrail, footrail, stair railing, kitchen rail system or other railing, brackets may be available in a variety of finishes in addition to traditional brass fittings, including white, stainless steel. All brackets are supplied with necessary hardware for proper installation.