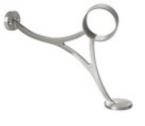

## 44-400/2 400 - Combination Foot Rail Bracket (Satin Stainless Steel 304, 2" OD (0.05" Wall))

The 400 Combination Bar Footrail Bracket is available in sizes designed to hold 1-1/2" and 2" round tube and is available in brass and 304 grade stainless steel. Combination brackets are the most popular footrail brackets with one leg that mounts to the bar and the second leg that rests on the floor.

Each bracket includes two flat head screws used to connect to the bar and one self drilling screw to hold the bracket to the tube.

Maximum center-to-center bracket spacing is 4 feet

BuyRailings . 71 Commerce Drive, Brookfield, CT 06804 . T877-810-4116 . F +1-203-930-3620 . buyrailings.com