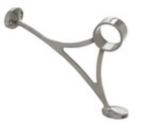

40-400/1H 400 - Combination Foot Rail Bracket (Polished Stainless Steel 304, 1.5" OD (0.05" Wall))

The 400 Combination Bar Footrail Bracket is available in sizes designed to hold 1-1/2" and 2" round tube and is available in brass and 304 grade stainless steel. Combination brackets are the most popular footrail brackets with one leg that mounts to the bar and the second leg that rests on the floor.

Each bracket includes two flat head screws used to connect to the bar and one self drilling screw to hold the bracket to the tube.

Maximum center-to-center bracket spacing is 4 feet

 $\textbf{BuyRailings.71} Commerce \ Drive, Brookfield, CT \ 06804 . \ T877 - 810 - 4116 . \ F + 1 - 203 - 930 - 3620 . \ buyrailings.com$