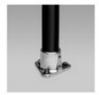

## 25010 40 - Triangular Flange (Wall Only) (3/4" IPS)

THURSDAY THURSDAY

Item 25010 is made of aluminum-magnesium alloy 535.00 and includes two screws to hold the pipe in place. It is designed to hold 3/4" IPS pipe (see item A034ID).

- Wall Mount Only Non-Structural
- Quick and easy way to assemble structural pipe systems
- Reduce labor costs by 70%
- 100% reusable
- No welding or threading
- No drilling or bolting

 $\textbf{BuyRailings.71} Commerce \ Drive, Brookfield, CT \ 06804 . T877 - 810 - 4116 . F + 1 - 203 - 930 - 3620 . \ buyrailings.com \\ \textbf{CT} \ 06804 . T877 - 810 - 4116 . F + 1 - 203 - 930 - 3620 . \ buyrailings.com \\ \textbf{CT} \ 06804 . T877 - 810 - 4116 . \\ \textbf{CT} \ 06804 . T877 - 810 - 4116 . \\ \textbf{CT} \ 06804 . \\ \textbf{CT} \ 068$