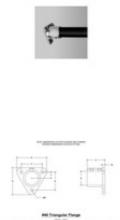

## 25010 40 - Triangular Flange (Wall Only) (3/4" IPS)

THURSDAY THURSDAY

Item 25010 is made of aluminum-magnesium alloy 535.00 and includes two screws to hold the pipe in place. It is designed to hold 3/4" IPS pipe (see item A034ID).

- Wall Mount Only Non-Structural
- Quick and easy way to assemble structural pipe systems
- Reduce labor costs by 70%
- 100% reusable
- No welding or threading
- No drilling or bolting

 $\textbf{BuyRailings.71} Commerce \ Drive, Brookfield, CT \ 06804 . T877 - 810 - 4116 . F + 1 - 203 - 930 - 3620 . \ buyrailings.com \\ \textbf{CT} \ 06804 . T877 - 810 - 4116 . F + 1 - 203 - 930 - 3620 . \ buyrailings.com \\ \textbf{CT} \ 06804 . T877 - 810 - 4116 . \\ \textbf{CT} \ 06804 . T877 - 810 - 4116 . \\ \textbf{CT} \ 06804 . \\ \textbf{CT} \ 068$