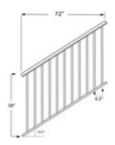

## 51WT-PRP42S/6 3642S - Stair Picket Rail Panels (Aluminum White, 42", 6FT)

This 6ft long Stair Picket Rail Panel is designed for 42" high railing and it has <sup>3</sup>/<sub>4</sub>" square pickets that are spaced 3-3/4" apart to pacify the 4" sphere rule. This panel has a white painted finish.

The panel is designed to be supported/held in place by our 2-1/2" square aluminum receiver post - see item group 9000/42/F. Use 9000VSB vertical swivel brackets to connect the panel to the post.

Consult local building code for specific requirements in your area.