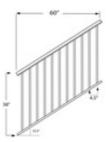

51WT-PRP42S/5 3642S - Stair Picket Rail Panels (Aluminum White, 42", 5FT)

This 5ft long Stair Picket Rail Panel is designed for 42" high railing and it has ¾" square pickets that are spaced 3-3/4" apart to pacify the 4" sphere rule. This panel has a white painted finish.

The panel is designed to be supported/held in place by our 2-1/2" square aluminum receiver post - see item group 9000/42/F. Use 9000VSB vertical swivel brackets to connect the panel to the post.

Consult local building code for specific requirements in your area.