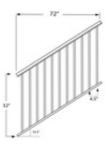

51WT-PRP36S/6 3642S - Stair Picket Rail Panels (Aluminum White, 36", 6FT)

This 6ft long Stair Picket Rail Panel is designed for 36" high railing and it has ¾" square pickets that are spaced 3-3/4" apart to pacify the 4" sphere rule. This panel has a white painted finish.

The panel is designed to be supported/held in place by our 2-1/2" square aluminum receiver post - see item group 9000/36/F. Use 9000VSB vertical swivel brackets to connect the panel to the post.

Consult local building code for specific requirements in your area.