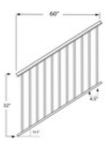

51WT-PRP36S/5 3642S - Stair Picket Rail Panels (Aluminum White, 36", 5FT)

This 5ft long Stair Picket Rail Panel is designed for 36" high railing and it has ¾" square pickets that are spaced 3-3/4" apart to pacify the 4" sphere rule. This panel has a white painted finish.

The panel is designed to be supported/held in place by our 2-1/2" square aluminum receiver post - see item group 9000/36/F. Use 9000VSB vertical swivel brackets to connect the panel to the post.

Consult local building code for specific requirements in your area.