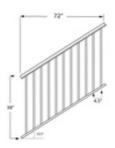

## 51DB-PRP42S/6 3642S - Stair Picket Rail Panels (Aluminum Dark Bronze, 42", 6FT)

This 6ft long Stair Picket Rail Panel is designed for 42" high railing and it has <sup>3</sup>/<sub>4</sub>" square pickets that are spaced 3-3/4" apart to pacify the 4" sphere rule. This panel has a dark bronze painted finish.

The panel is designed to be supported/held in place by our 2-1/2" square aluminum receiver post - see item group 9000/42/F. Use 9000VSB vertical swivel brackets to connect the panel to the post.

Consult local building code for specific requirements in your area.