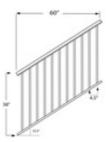

51DB-PRP42S/5 3642S - Stair Picket Rail Panels (Aluminum Dark Bronze, 42", 5FT)

This 5ft long Stair Picket Rail Panel is designed for 42" high railing and it has ¾" square pickets that are spaced 3-3/4" apart to pacify the 4" sphere rule. This panel has a dark bronze painted finish.

The panel is designed to be supported/held in place by our 2-1/2" square aluminum receiver post - see item group 9000/42/F. Use 9000VSB vertical swivel brackets to connect the panel to the post.

Consult local building code for specific requirements in your area.