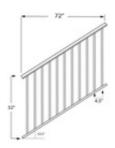

## 51DB-PRP36S/6 3642S - Stair Picket Rail Panels (Aluminum Dark Bronze, 36", 6FT)

This 6ft long Stair Picket Rail Panel is designed for 36" high railing and it has <sup>3</sup>/<sub>4</sub>" square pickets that are spaced 3-3/4" apart to pacify the 4" sphere rule. This panel has a dark bronze painted finish.

The panel is designed to be supported/held in place by our 2-1/2" square aluminum receiver post - see item group 9000/36/F. Use 9000VSB vertical swivel brackets to connect the panel to the post.

Consult local building code for specific requirements in your area.