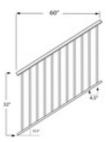

51DB-PRP36S/5 3642S - Stair Picket Rail Panels (Aluminum Dark Bronze, 36", 5FT)

This 5ft long Stair Picket Rail Panel is designed for 36" high railing and it has ¾" square pickets that are spaced 3-3/4" apart to pacify the 4" sphere rule. This panel has a dark bronze painted finish.

The panel is designed to be supported/held in place by our 2-1/2" square aluminum receiver post - see item group 9000/36/F. Use 9000VSB vertical swivel brackets to connect the panel to the post.

Consult local building code for specific requirements in your area.