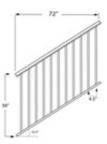

51BK-PRP42S/6 3642S - Stair Picket Rail Panels (Aluminum Black, 42", 6FT)

This 6ft long Stair Picket Rail Panel is designed for 42" high railing and it has ¾" square pickets that are spaced 3-3/4" apart to pacify the 4" sphere rule. This panel has a black painted finish.

The panel is designed to be supported/held in place by our 2-1/2" square aluminum receiver post - see item group 9000/42/F. Use 9000VSB vertical swivel brackets to connect the panel to the post.

Consult local building code for specific requirements in your area.