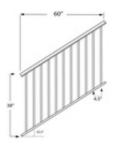

## 51BK-PRP42S/5 3642S - Stair Picket Rail Panels (Aluminum Black, 42", 5FT)

This 5ft long Stair Picket Rail Panel is designed for 42" high railing and it has <sup>3</sup>/<sub>4</sub>" square pickets that are spaced 3-3/4" apart to pacify the 4" sphere rule. This panel has a black painted finish.

The panel is designed to be supported/held in place by our 2-1/2" square aluminum receiver post - see item group 9000/42/F. Use 9000VSB vertical swivel brackets to connect the panel to the post.

Consult local building code for specific requirements in your area.