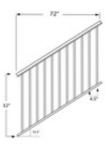

51BK-PRP36S/6 3642S - Stair Picket Rail Panels (Aluminum Black, 36", 6FT)

This 6ft long Stair Picket Rail Panel is designed for 36" high railing and it has ¾" square pickets that are spaced 3-3/4" apart to pacify the 4" sphere rule. This panel has a black painted finish.

The panel is designed to be supported/held in place by our 2-1/2" square aluminum receiver post - see item group 9000/36/F. Use 9000VSB vertical swivel brackets to connect the panel to the post.

Consult local building code for specific requirements in your area.