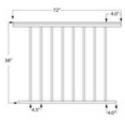

51WT-PRP42/6 3642L - Level Picket Rail Panels (Aluminum White, 42", 6FT)

This 6ft long Level Picket Rail Panel is designed for 42" high railing and it has  $\frac{3}{4}$ " square pickets that are spaced 3-3/4" apart to pacify the 4" sphere rule. This panel has a white painted finish.

The panel is designed to be supported/held in place by our 2-1/2" square aluminum postsee item group 9000/42/F.

Consult local building code for specific requirements in your area.

Call customer service for specific project take-offs and lead time information. Select items are in stock and can ship in 24-48 hours.