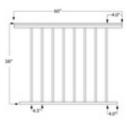

51WT-PRP42/5 3642L - Level Picket Rail Panels (Aluminum White, 42", 5FT)

This 5ft long Level Picket Rail Panel is designed for 42" high railing and it has ¾" square pickets that are spaced 3-3/4" apart to pacify the 4" sphere rule. This panel has a white painted finish.

The panel is designed to be supported/held in place by our 2-1/2" square aluminum post-see item group 9000/42/F.

Consult local building code for specific requirements in your area.

Call customer service for specific project take-offs and lead time information. Select items are in stock and can ship in 24-48 hours.