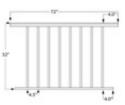

51WT-PRP36/6 3642L - Level Picket Rail Panels (Aluminum White, 36", 6FT)

This 6ft long Level Picket Rail Panel is designed for 36" high railing and it has ¾" square pickets that are spaced 3-3/4" apart to pacify the 4" sphere rule. This panel has a white painted finish.

The panel is designed to be supported/held in place by our 2-1/2" square aluminum postsee item group 9000/36/F.

Consult local building code for specific requirements in your area.

Call customer service for specific project take-offs and lead time information. Select items are in stock and can ship in 24-48 hours.