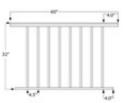

51WT-PRP36/5 3642L - Level Picket Rail Panels (Aluminum White, 36", 5FT)

This 5ft long Level Picket Rail Panel is designed for 36" high railing and it has ¾" square pickets that are spaced 3-3/4" apart to pacify the 4" sphere rule. This panel has a white painted finish.

The panel is designed to be supported/held in place by our 2-1/2" square aluminum postsee item group 9000/36/F.

Consult local building code for specific requirements in your area.

Call customer service for specific project take-offs and lead time information. Select items are in stock and can ship in 24-48 hours.