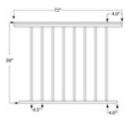

51DB-PRP42/6 3642L - Level Picket Rail Panels (Aluminum Dark Bronze, 42", 6FT)

This 6ft long Level Picket Rail Panel is designed for 42" high railing and it has ¾" square pickets that are spaced 3-3/4" apart to pacify the 4" sphere rule. This panel has a dark bronze painted finish.

The panel is designed to be supported/held in place by our 2-1/2" square aluminum postsee item group 9000/42/F.

Consult local building code for specific requirements in your area.

Call customer service for specific project take-offs and lead time information. Select items are in stock and can ship in 24-48 hours.