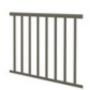

51DB-PRP42/5 3642L - Level Picket Rail Panels (Aluminum Dark Bronze, 42", 5FT)

This 5ft long Level Picket Rail Panel is designed for 42" high railing and it has ¾" square pickets that are spaced 3-3/4" apart to pacify the 4" sphere rule. This panel has a dark bronze painted finish.

The panel is designed to be supported/held in place by our 2-1/2" square aluminum postsee item group 9000/42/F.

Consult local building code for specific requirements in your area.

Call customer service for specific project take-offs and lead time information. Select items are in stock and can ship in 24-48 hours.