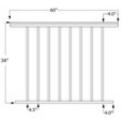

51DB-PRP42/5 3642L - Level Picket Rail Panels (Aluminum Dark Bronze, 42", 5FT)

This 5ft long Level Picket Rail Panel is designed for 42" high railing and it has ¾" square pickets that are spaced 3-3/4" apart to pacify the 4" sphere rule. This panel has a dark bronze painted finish.

The panel is designed to be supported/held in place by our 2-1/2" square aluminum postsee item group 9000/42/F.

Consult local building code for specific requirements in your area.

Call customer service for specific project take-offs and lead time information. Select items are in stock and can ship in 24-48 hours.