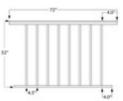

51DB-PRP36/6 3642L - Level Picket Rail Panels (Aluminum Dark Bronze, 36", 6FT)

This 6ft long Level Picket Rail Panel is designed for 36" high railing and it has ¾" square pickets that are spaced 3-3/4" apart to pacify the 4" sphere rule. This panel has a dark bronze painted finish.

The panel is designed to be supported/held in place by our 2-1/2" square aluminum postsee item group 9000/36/F.

Consult local building code for specific requirements in your area.

Call customer service for specific project take-offs and lead time information. Select items are in stock and can ship in 24-48 hours.