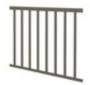

51DB-PRP36/6 3642L - Level Picket Rail Panels (Aluminum Dark Bronze, 36", 6FT)

This 6ft long Level Picket Rail Panel is designed for 36" high railing and it has ¾" square pickets that are spaced 3-3/4" apart to pacify the 4" sphere rule. This panel has a dark bronze painted finish.

The panel is designed to be supported/held in place by our 2-1/2" square aluminum postsee item group 9000/36/F.

Consult local building code for specific requirements in your area.

Call customer service for specific project take-offs and lead time information. Select items are in stock and can ship in 24-48 hours.