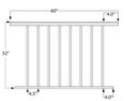

51DB-PRP36/5 3642L - Level Picket Rail Panels (Aluminum Dark Bronze, 36", 5FT)

This 5ft long Level Picket Rail Panel is designed for 36" high railing and it has ¾" square pickets that are spaced 3-3/4" apart to pacify the 4" sphere rule. This panel has a dark bronze painted finish.

The panel is designed to be supported/held in place by our 2-1/2" square aluminum postsee item group 9000/36/F.

Consult local building code for specific requirements in your area.

Call customer service for specific project take-offs and lead time information. Select items are in stock and can ship in 24-48 hours.