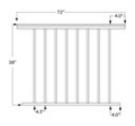

SPEC-SHEET

51BK-PRP42/6 3642L - Level Picket Rail Panels (Aluminum Black, 42", 6FT)

This 6ft long Level Picket Rail Panel is designed for 42" high railing and it has <sup>3</sup>/<sub>4</sub>" square pickets that are spaced 3-3/4" apart to pacify the 4" sphere rule. This panel has a black painted finish.

The panel is designed to be supported/held in place by our 2-1/2" square aluminum post - see item group 9000/42/F.

Consult local building code for specific requirements in your area.

Call customer service for specific project take-offs and lead time information. Select items are in stock and can ship in 24-48 hours.