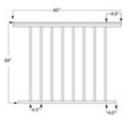

51BK-PRP42/5 3642L - Level Picket Rail Panels (Aluminum Black, 42", 5FT)

This 5ft long Level Picket Rail Panel is designed for 42" high railing and it has ¾" square pickets that are spaced 3-3/4" apart to pacify the 4" sphere rule. This panel has a black painted finish.

The panel is designed to be supported/held in place by our 2-1/2" square aluminum postsee item group 9000/42/F.

Consult local building code for specific requirements in your area.

Call customer service for specific project take-offs and lead time information. Select items are in stock and can ship in 24-48 hours.