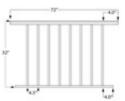

51BK-PRP36/6 3642L - Level Picket Rail Panels (Aluminum Black, 36", 6FT)

This 6ft long Level Picket Rail Panel is designed for 36" high railing and it has ¾" square pickets that are spaced 3-3/4" apart to pacify the 4" sphere rule. This panel has a black painted finish.

The panel is designed to be supported/held in place by our 2-1/2" square aluminum postsee item group 9000/36/F.

Consult local building code for specific requirements in your area.

Call customer service for specific project take-offs and lead time information. Select items are in stock and can ship in 24-48 hours.