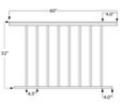

51BK-PRP36/5 3642L - Level Picket Rail Panels (Aluminum Black, 36", 5FT)

This 5ft long Level Picket Rail Panel is designed for 36" high railing and it has ¾" square pickets that are spaced 3-3/4" apart to pacify the 4" sphere rule. This panel has a black painted finish.

The panel is designed to be supported/held in place by our 2-1/2" square aluminum postsee item group 9000/36/F.

Consult local building code for specific requirements in your area.

Call customer service for specific project take-offs and lead time information. Select items are in stock and can ship in 24-48 hours.