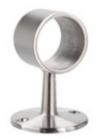

44-342/1H 342 - Flush Center Post (Satin Stainless Steel 304, 1.5" OD (0.05" Wall))

Architectural hardware provides a unique breadth of decorative hardware brackets for mounting metal railings in all kinds of settings. And, like your handrail, footrail, stair railing, kitchen rail system or other railing, brackets may be available in a variety of finishes in addition to traditional brass fittings, including white, stainless steel, and more. All brackets are supplied with necessary hardware for proper installation.