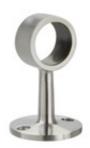

44-342/1 342 - Flush Center Post (Satin Stainless Steel 304, 1" OD)

Architectural hardware provides a unique breadth of decorative hardware brackets for mounting metal railings in all kinds of settings. And, like your handrail, footrail, stair railing, kitchen rail system or other railing, brackets may be available in a variety of finishes in addition to traditional brass fittings, including white, stainless steel, and more. All brackets are supplied with necessary hardware for proper installation.