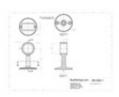

44-342/1 342 - Flush Center Post (Satin Stainless Steel 304, 1" OD)

Architectural hardware provides a unique breadth of decorative hardware brackets for mounting metal railings in all kinds of settings. And, like your handrail, footrail, stair railing, kitchen rail system or other railing, brackets may be available in a variety of finishes in addition to traditional brass fittings, including white, stainless steel, and more. All brackets are supplied with necessary hardware for proper installation.

## Note:

Fittings are supplied with self-drilling, self-tapping hardware.

Mount brackets to stud in wall.

Maximum spacing between brackets is 4 feet.

Consult local codes for rail height and other requirements.