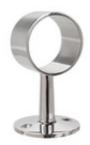

40-342/2 342 - Flush Center Post (Polished Stainless Steel 304, 2" OD (0.05" Wall))

Architectural hardware provides a unique breadth of decorative hardware brackets for mounting metal railings in all kinds of settings. And, like your handrail, footrail, stair railing, kitchen rail system or other railing, brackets may be available in a variety of finishes in addition to traditional brass fittings, including white, stainless steel, and more. All brackets are supplied with necessary hardware for proper installation.

## Note:

Fittings are supplied with self-drilling, self-tapping hardware.

Mount brackets to stud in wall.

Maximum spacing between brackets is 4 feet.

Consult local codes for rail height and other requirements.