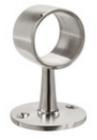

## 40-342/1H 342 - Flush Center Post (Polished Stainless Steel 304, 1.5" OD (0.05" Wall))

Architectural hardware provides a unique breadth of decorative hardware brackets for mounting metal railings in all kinds of settings. And, like your handrail, footrail, stair railing, kitchen rail system or other railing, brackets may be available in a variety of finishes in addition to traditional brass fittings, including white, stainless steel, and more. All brackets are supplied with necessary hardware for proper installation.