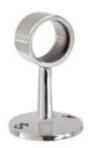

40-342/1 342 - Flush Center Post (Polished Stainless Steel 304, 1" OD)

Architectural hardware provides a unique breadth of decorative hardware brackets for mounting metal railings in all kinds of settings. And, like your handrail, footrail, stair railing, kitchen rail system or other railing, brackets may be available in a variety of finishes in addition to traditional brass fittings, including white, stainless steel, and more. All brackets are supplied with necessary hardware for proper installation.