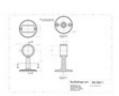

40-342/1 342 - Flush Center Post (Polished Stainless Steel 304, 1" OD)

Architectural hardware provides a unique breadth of decorative hardware brackets for mounting metal railings in all kinds of settings. And, like your handrail, footrail, stair railing, kitchen rail system or other railing, brackets may be available in a variety of finishes in addition to traditional brass fittings, including white, stainless steel, and more. All brackets are supplied with necessary hardware for proper installation.

## Note:

Fittings are supplied with self-drilling, self-tapping hardware.

Mount brackets to stud in wall.

Maximum spacing between brackets is 4 feet.

Consult local codes for rail height and other requirements.