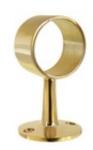

## 00-342/2 342 - Flush Center Post (Polished Brass, 2" OD (0.05" Wall))

Architectural hardware provides a unique breadth of decorative hardware brackets for mounting metal railings in all kinds of settings. And, like your handrail, footrail, stair railing, kitchen rail system or other railing, brackets may be available in a variety of finishes in addition to traditional brass fittings, including white, stainless steel, and more. All brackets are supplied with necessary hardware for proper installation.