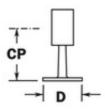

## 00-342/2 342 - Flush Center Post (Polished Brass, 2" OD (0.05" Wall))

Architectural hardware provides a unique breadth of decorative hardware brackets for mounting metal railings in all kinds of settings. And, like your handrail, footrail, stair railing, kitchen rail system or other railing, brackets may be available in a variety of finishes in addition to traditional brass fittings, including white, stainless steel, and more. All brackets are supplied with necessary hardware for proper installation.

## Note:

Fittings are supplied with self-drilling, self-tapping hardware.

Mount brackets to stud in wall.

Maximum spacing between brackets is 4 feet.

Consult local codes for rail height and other requirements.