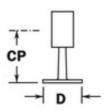

## 00-342/1H 342 - Flush Center Post (Polished Brass, 1.5" OD (0.05" Wall))

Architectural hardware provides a unique breadth of decorative hardware brackets for mounting metal railings in all kinds of settings. And, like your handrail, footrail, stair railing, kitchen rail system or other railing, brackets may be available in a variety of finishes in addition to traditional brass fittings, including white, stainless steel, and more. All brackets are supplied with necessary hardware for proper installation.

## Note:

Fittings are supplied with self-drilling, self-tapping hardware.

Mount brackets to stud in wall.

Maximum spacing between brackets is 4 feet.

Consult local codes for rail height and other requirements.