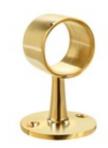

## 00-342/1H 342 - Flush Center Post (Polished Brass, 1.5" OD (0.05" Wall))

Architectural hardware provides a unique breadth of decorative hardware brackets for mounting metal railings in all kinds of settings. And, like your handrail, footrail, stair railing, kitchen rail system or other railing, brackets may be available in a variety of finishes in addition to traditional brass fittings, including white, stainless steel, and more. All brackets are supplied with necessary hardware for proper installation.