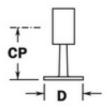

## 00-342/1 342 - Flush Center Post (Polished Brass, 1" OD)

Architectural hardware provides a unique breadth of decorative hardware brackets for mounting metal railings in all kinds of settings. And, like your handrail, footrail, stair railing, kitchen rail system or other railing, brackets may be available in a variety of finishes in addition to traditional brass fittings, including white, stainless steel, and more. All brackets are supplied with necessary hardware for proper installation.