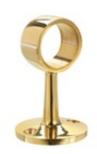

## 00-342/1 342 - Flush Center Post (Polished Brass, 1" OD)

Architectural hardware provides a unique breadth of decorative hardware brackets for mounting metal railings in all kinds of settings. And, like your handrail, footrail, stair railing, kitchen rail system or other railing, brackets may be available in a variety of finishes in addition to traditional brass fittings, including white, stainless steel, and more. All brackets are supplied with necessary hardware for proper installation.