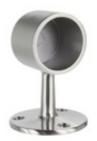

44-340/1H 340 - Flush End Post (Satin Stainless Steel 304, 1.5" OD (0.05" Wall))

Architectural hardware provides a unique breadth of decorative hardware brackets for mounting metal railings in all kinds of settings. And, like your handrail, footrail, stair railing, kitchen rail system or other railing, brackets may be available in a variety of finishes in addition to traditional brass fittings, including white, stainless steel, and more. All brackets are supplied with necessary hardware for proper installation.