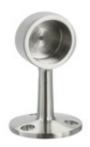

44-340/1 340 - Flush End Post (Satin Stainless Steel 304, 1" OD)

Architectural hardware provides a unique breadth of decorative hardware brackets for mounting metal railings in all kinds of settings. And, like your handrail, footrail, stair railing, kitchen rail system or other railing, brackets may be available in a variety of finishes in addition to traditional brass fittings, including white, stainless steel, and more. All brackets are supplied with necessary hardware for proper installation.

## Note:

Fittings are supplied with self-drilling, self-tapping hardware.

Mount brackets to stud in wall.

Maximum spacing between brackets is 4 feet.

Consult local codes for rail height and other requirements.