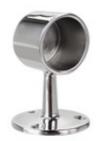

40-340/1H 340 - Flush End Post (Polished Stainless Steel 304, 1.5" OD (0.05" Wall))

Architectural hardware provides a unique breadth of decorative hardware brackets for mounting metal railings in all kinds of settings. And, like your handrail, footrail, stair railing, kitchen rail system or other railing, brackets may be available in a variety of finishes in addition to traditional brass fittings, including white, stainless steel, and more. All brackets are supplied with necessary hardware for proper installation.

## Note:

Fittings are supplied with self-drilling, self-tapping hardware.

Mount brackets to stud in wall.

Maximum spacing between brackets is 4 feet.

Consult local codes for rail height and other requirements.