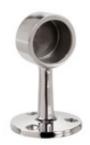

40-340/1 340 - Flush End Post (Polished Stainless Steel 304, 1" OD)

Architectural hardware provides a unique breadth of decorative hardware brackets for mounting metal railings in all kinds of settings. And, like your handrail, footrail, stair railing, kitchen rail system or other railing, brackets may be available in a variety of finishes in addition to traditional brass fittings, including white, stainless steel, and more. All brackets are supplied with necessary hardware for proper installation.