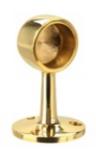

## 02-340/1 340 - Flush End Post (Clear Coat Brass, 1" OD)

Architectural hardware provides a unique breadth of decorative hardware brackets for mounting metal railings in all kinds of settings. And, like your handrail, footrail, stair railing, kitchen rail system or other railing, brackets may be available in a variety of finishes in addition to traditional brass fittings, including white, stainless steel, and more. All brackets are supplied with necessary hardware for proper installation.