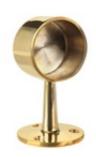

## 00-340/2 340 - Flush End Post (Polished Brass, 2" OD (0.05" Wall))

Architectural hardware provides a unique breadth of decorative hardware brackets for mounting metal railings in all kinds of settings. And, like your handrail, footrail, stair railing, kitchen rail system or other railing, brackets may be available in a variety of finishes in addition to traditional brass fittings, including white, stainless steel, and more. All brackets are supplied with necessary hardware for proper installation.