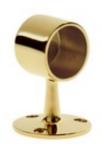

## 00-340/1H 340 - Flush End Post (Polished Brass, 1.5" OD (0.05" Wall))

Architectural hardware provides a unique breadth of decorative hardware brackets for mounting metal railings in all kinds of settings. And, like your handrail, footrail, stair railing, kitchen rail system or other railing, brackets may be available in a variety of finishes in addition to traditional brass fittings, including white, stainless steel, and more. All brackets are supplied with necessary hardware for proper installation.