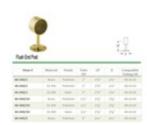

## 00-340/1H 340 - Flush End Post (Polished Brass, 1.5" OD (0.05" Wall))

Architectural hardware provides a unique breadth of decorative hardware brackets for mounting metal railings in all kinds of settings. And, like your handrail, footrail, stair railing, kitchen rail system or other railing, brackets may be available in a variety of finishes in addition to traditional brass fittings, including white, stainless steel, and more. All brackets are supplied with necessary hardware for proper installation.