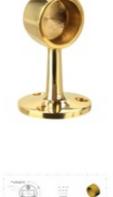

## 00-340/1 340 - Flush End Post (Polished Brass, 1" OD)

Architectural hardware provides a unique breadth of decorative hardware brackets for mounting metal railings in all kinds of settings. And, like your handrail, footrail, stair railing, kitchen rail system or other railing, brackets may be available in a variety of finishes in addition to traditional brass fittings, including white, stainless steel, and more. All brackets are supplied with necessary hardware for proper installation.