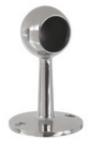

## 40-330/1 330 - Ball End Post (Polished Stainless Steel 304, 1" OD)

Architectural hardware provides a unique breadth of decorative hardware brackets for mounting metal railings in all kinds of settings. And, like your handrail, footrail, stair railing, kitchen rail system or other railing, brackets may be available in a variety of finishes in addition to traditional brass fittings, including white, stainless steel, and more. All brackets and are supplied with necessary hardware for proper installation.