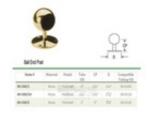

## 00-330/1H 330 - Ball End Post (Polished Brass, 1.5" OD (0.05" Wall))

Architectural hardware provides a unique breadth of decorative hardware brackets for mounting metal railings in all kinds of settings. And, like your handrail, footrail, stair railing, kitchen rail system or other railing, brackets may be available in a variety of finishes in addition to traditional brass fittings, including white, stainless steel, and more. All brackets and are supplied with necessary hardware for proper installation.

Note:

Fittings are supplied with self-drilling, self-tapping hardware.

Mount brackets to stud in wall.

Maximum spacing between brackets is 4 feet.

Consult local codes for rail height and other requirements.