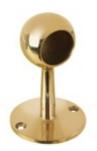

00-330/1 330 - Ball End Post (Polished Brass, 1" OD)

Architectural hardware provides a unique breadth of decorative hardware brackets for mounting metal railings in all kinds of settings. And, like your handrail, footrail, stair railing, kitchen rail system or other railing, brackets may be available in a variety of finishes in addition to traditional brass fittings, including white, stainless steel, and more. All brackets and are supplied with necessary hardware for proper installation.