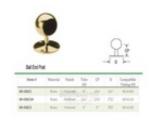

00-330/1 330 - Ball End Post (Polished Brass, 1" OD)

Architectural hardware provides a unique breadth of decorative hardware brackets for mounting metal railings in all kinds of settings. And, like your handrail, footrail, stair railing, kitchen rail system or other railing, brackets may be available in a variety of finishes in addition to traditional brass fittings, including white, stainless steel, and more. All brackets and are supplied with necessary hardware for proper installation.

## Note:

Fittings are supplied with self-drilling, self-tapping hardware.

Mount brackets to stud in wall.

Maximum spacing between brackets is 4 feet.

Consult local codes for rail height and other requirements.