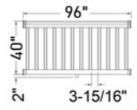

## **Statistics**

The 3250 Railing is available in 4', 6', 8' and 10' sections that can be tailored easily on-site to fit almost any application.

No system can be installed faster, and with greater flexibility.

1.75 in Fluted picket.

Designed to standard building code heights of 36" and 42".

Structurally reinforced with Aluminum extrusions (8' and 10' sections only)

Includes mounting brackets and screws.

Available in white