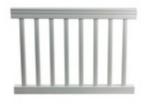

## **Timeless Beauty**

The design of the 3250 Series Railing reflects the elegance and detail of handcrafted wood railings from yesteryear. The depth and shadow lines of the 3250 top rail offer a unique look, while the 1 ¾" fluted picket adds stunning and complimentary detail.

1.75 in Fluted picket.

Designed to standard building code heights of 36" and 42".

Structurally reinforced with Aluminum extrusions (8' and 10' sections only)

Includes mounting brackets and screws.

Available in white