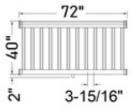

## **Statistics**

The 3250 Railing is available in 4', 6', 8' and 10' sections that can be tailored easily on-site to fit almost any application.

No system can be installed faster, and with greater flexibility.

1.75 in Fluted picket.

Designed to standard building code heights of 36" and 42".

Structurally reinforced with Aluminum extrusions (8' and 10' sections only)

Includes mounting brackets and screws.

Available in white