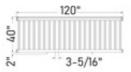

## **Statistics**

The 3250 Railing is available in 4', 6', 8' and 10' sections that can be tailored easily on-site to fit almost any application.

No system can be installed faster, and with greater flexibility.

1.75 in Fluted picket.

Designed to standard building code heights of 36" and 42".

Structurally reinforced with Aluminum extrusions (8' and 10' sections only)

Includes mounting brackets and screws.

Available in white